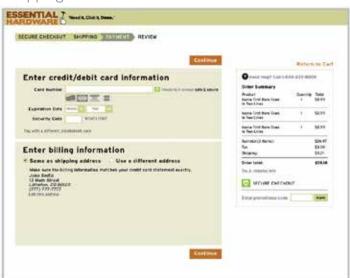

### **5 SECOND TEST - CREDIT CARD FORM**

1. What's most prominent on the page? 2. Remember anything else? 80 Responses

### **RESULTS**

- 85% of users remembered the credit card form
- 28% of users remembered the logo
- 28% of users remembered the shopping cart
- 8% remembered the Continue button

Text-response answer word cloud

#### 1. What's most prominent on the page?

#### 2. Remember anything else?

| First answer     |    | Second answer |                  |    |
|------------------|----|---------------|------------------|----|
| Logo             | 13 |               | Logo             | 16 |
| Credit card info | 47 |               | Credit card info | 22 |
| Continue button  | 2  |               | Continue button  | 3  |
| Shopping cart    | 9  |               | Shopping cart    | 16 |