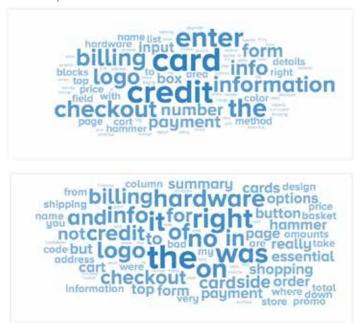

### **RESULTS**

- 85% of users remembered the credit card form
- 28% of users remembered the logo
- 28% of users remembered the shopping cart
- 8% remembered the Continue button

Text-response answer word cloud

#### 1. What's most prominent on the page?

#### 2. Remember anything else?

| First answer     |    | Second answer |                  |    |
|------------------|----|---------------|------------------|----|
| Logo             | 13 |               | Logo             | 16 |
| Credit card info | 47 |               | Credit card info | 22 |
| Continue button  | 2  |               | Continue button  | 3  |
| Shopping cart    | 9  |               | Shopping cart    | 16 |