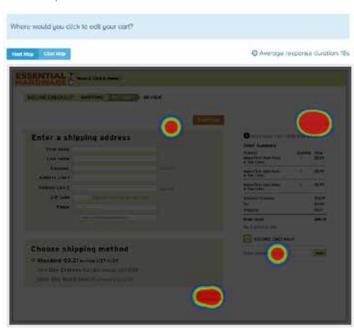

### **CLICK TEST - EDIT CART**

Where would you click to edit your cart? 60 Responses

### **RESULTS**

- Almost 100% of users found the Return to Cart text link
- Average response time was 18 seconds

Clicks