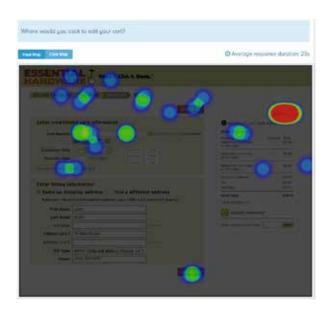

### **5 SECOND TEST - CREDIT CARD FORM**

1. What's most prominent on the page? 2. Remember anything else? 80 Responses

### **RESULTS**

- 85% of users remembered the credit card form
- 28% of users remembered the logo
- 28% of users remembered the shopping cart
- 8% remembered the Continue button

Text-response answer word cloud