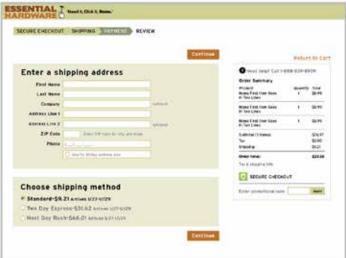

### **5 SECOND TEST - SHIPPING INFO**

What's most prominent on the page?
Remember anything else?
Responses

#### **RESULTS**

- 75% of users remembered the shipping form
- 36% remembered the logo
- 20% of people remembered the shopping cart
- 8% remembered the Continue button

Text-response answer word cloud

- 1. What's most prominent on the page?
- 2. Remember anything else?

| First answer    |    | Second answer |                 |    |
|-----------------|----|---------------|-----------------|----|
| Logo            | 18 |               | Logo            | 10 |
| Billing form    | 28 |               | Billing form    | 15 |
| Continue button | 9  |               | Continue button | 0  |
| Shopping cart   | 1  |               | Shopping cart   | 11 |