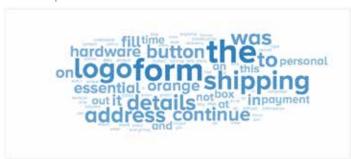

#### **RESULTS**

- 75% of users remembered the shipping form
- 36% remembered the logo
- 20% of people remembered the shopping cart
- 8% remembered the Continue button

Text-response answer word cloud

- 1. What's most prominent on the page?
- 2. Remember anything else?

| First answer    |    | Second answer |                 |    |
|-----------------|----|---------------|-----------------|----|
| Logo            | 18 |               | Logo            | 10 |
| Billing form    | 28 |               | Billing form    | 15 |
| Continue button | 9  |               | Continue button | 0  |
| Shopping cart   | 1  |               | Shopping cart   | 11 |